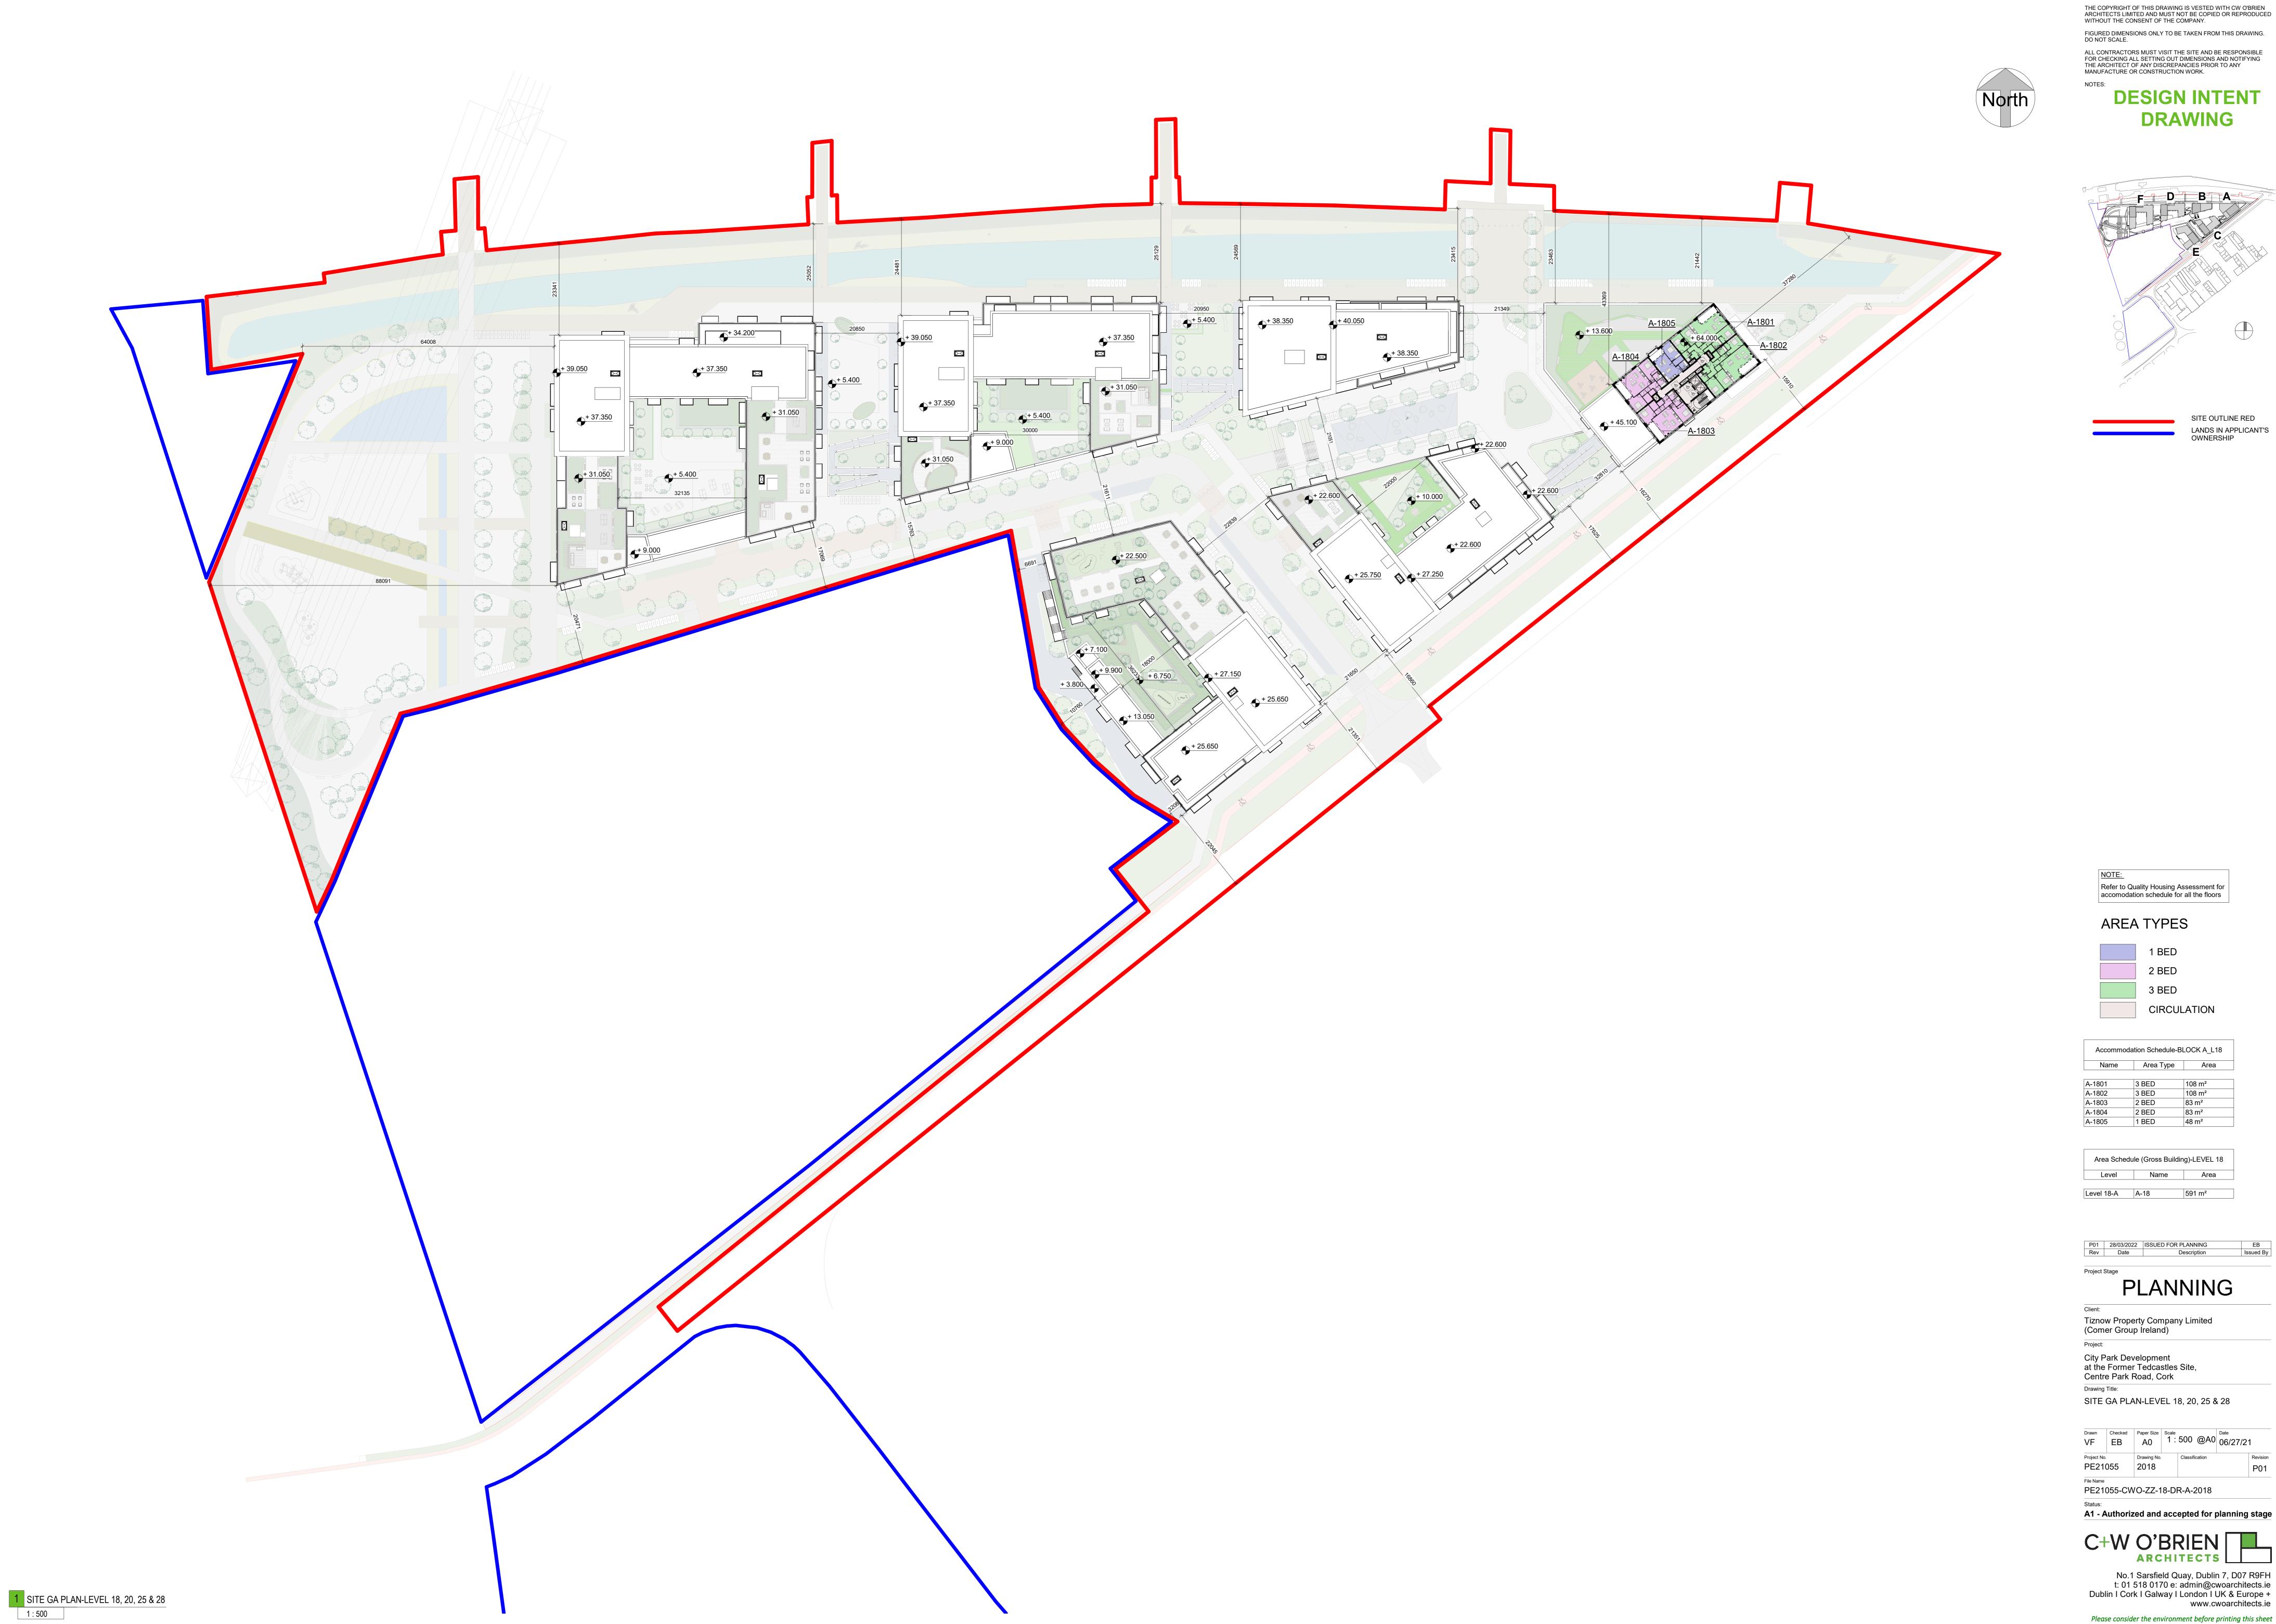

> **DESIGN INTENT DRAWING**

Refer to Quality Housing Assessment for accomodation schedule for all the floors

AREA TYPES

CIRCULATION

Accommodation Schedule-BLOCK A\_L18

Level 18-A A-18 591 m²

PLANNING

Tiznow Property Company Limited (Comer Group Ireland)

City Park Development at the Former Tedcastles Site, Centre Park Road, Cork Drawing Title:

SITE GA PLAN-LEVEL 18, 20, 25 & 28

PE21055-CWO-ZZ-18-DR-A-2018

A1 - Authorized and accepted for planning stage

No.1 Sarsfield Quay, Dublin 7, D07 R9FH t: 01 518 0170 e: admin@cwoarchitects.ie Dublin I Cork I Galway I London I UK & Europe + www.cwoarchitects.ie Please consider the environment before printing this sheet